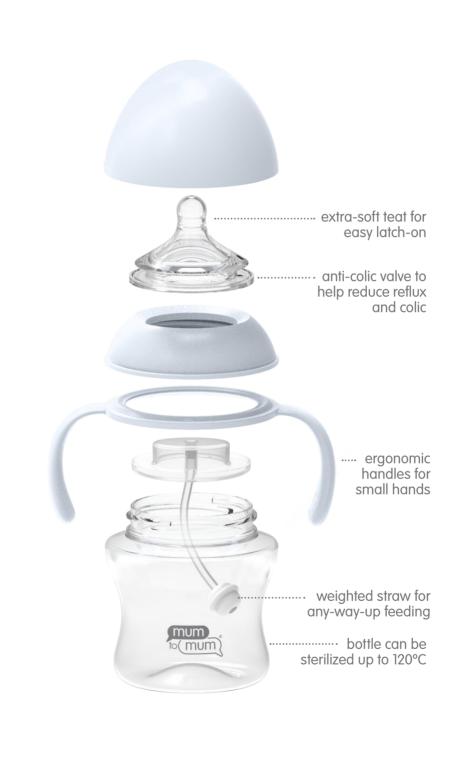

## Dome Feeding Bottle with Handle

|      | 160ml / 5oz | 240ml / 8oz | 300ml / 10oz |  |
|------|-------------|-------------|--------------|--|
| PP   |             | MM106       | MM107        |  |
| PPSU | MM109       | MM110       | MM111        |  |