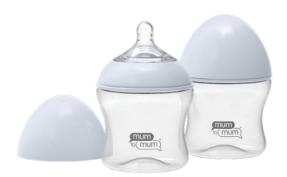

## **Dome Feeding Bottle**

160ml / 5oz 240ml / 8oz

| Glass | MM101 | MM102 |
|-------|-------|-------|
| PP    | MM103 | MM104 |
| PPSU  | MM108 |       |