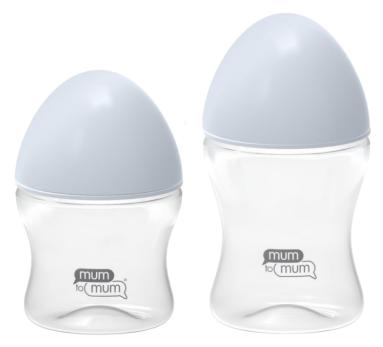

## **Dome Feeding Bottle**

160ml / 5oz 240ml / 8oz

| Glass | MM101 | MM102 |
|-------|-------|-------|
| PP    | MM103 | MM104 |
| PPSU  | MM108 |       |