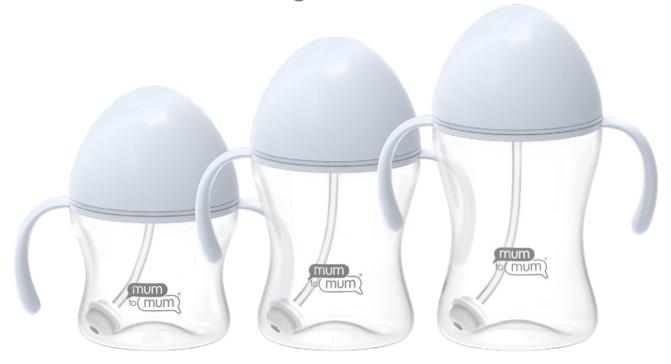

## Dome Feeding Bottle with Handle

|      | 160ml / 5oz | 240ml / 8oz | 300ml / 10oz |  |
|------|-------------|-------------|--------------|--|
| PP   |             | MM106       | MM107        |  |
| PPSU | MM109       | MM110       | MM111        |  |