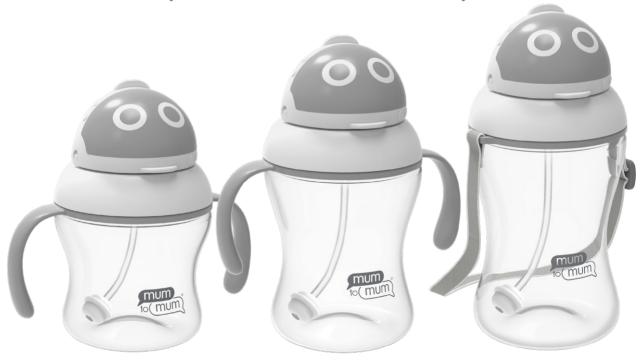

Space Robot Straw Cup

|      | 160ml / 5oz | 240ml / 8oz | 300ml / 10oz |
|------|-------------|-------------|--------------|
| PP   | MM202       | MM203       | MM204        |
| PPSU | MM205       | MM206       | MM207        |