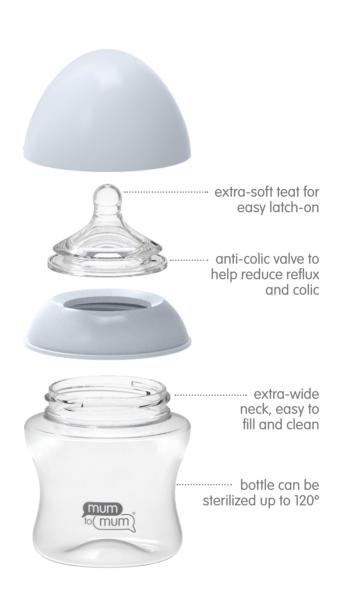

## **Dome Feeding Bottle**

160ml / 5oz 240ml / 8oz

| Glass | MM101 | MM102 |
|-------|-------|-------|
| PP    | MM103 | MM104 |
| PPSU  | MM108 |       |