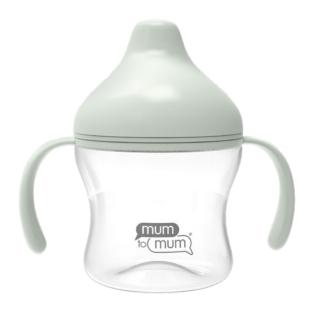

## **Dome Feeding Bottle**



160ml / 5oz 240ml / 8oz

| Glass | MM101 | MM102 |
|-------|-------|-------|
| PP    | MM103 | MM104 |
| PPSU  | MM108 |       |





## Dome Feeding Bottle with Handle



|      | 160ml / 5oz | 240ml / 8oz | 300ml / 10oz |  |
|------|-------------|-------------|--------------|--|
| PP   |             | MM106       | MM107        |  |
| PPSU | MM109       | MM110       | MM111        |  |





Space Robot Straw Cup



|      | 160ml / 5oz | 240ml / 8oz | 300ml / 10oz |
|------|-------------|-------------|--------------|
| PP   | MM202       | MM203       | MM204        |
| PPSU | MM205       | MM206       | MM207        |







**Dome Spout Cup** 



160ml / 5oz





## **Mum to Mum Limited**

First Floor, 44 High Street, Newport Pagnell, Buckinghamshire, MK16 8AQ. United Kinadom

www.mumtomum.uk