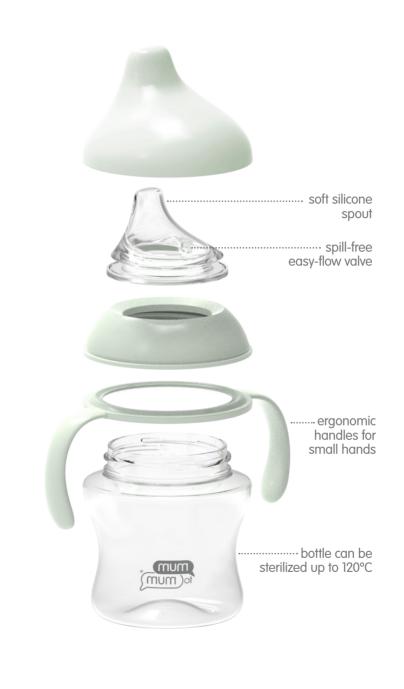

## **Dome Feeding Bottle**



160ml / 5oz 240ml / 8oz

| Glass | MM101 | MM102 |
|-------|-------|-------|
| PP    | MM103 | MM104 |
| PPSU  | MM108 |       |





## Dome Feeding Bottle with Handle



|      | 160ml / 5oz | 240ml / 8oz | 300ml / 10oz |  |
|------|-------------|-------------|--------------|--|
| PP   |             | MM106       | MM107        |  |
| PPSU | MM109       | MM110       | MM111        |  |





Space Robot Straw Cup



|      | 160ml / 5oz | 240ml / 8oz | 300ml / 10oz |
|------|-------------|-------------|--------------|
| PP   | MM202       | MM203       | MM204        |
| PPSU | MM205       | MM206       | MM207        |







**Dome Spout Cup** 



160ml / 5oz





## **Mum to Mum Limited**

First Floor, 44 High Street, Newport Pagnell, Buckinghamshire, MK16 8AQ. United Kinadom

www.mumtomum.uk