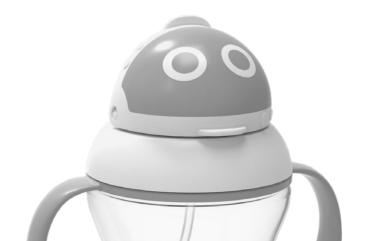

Space Robot Straw Cup

|      | 160ml / 5oz | 240ml / 8oz | 300ml / 10oz |
|------|-------------|-------------|--------------|
| PP   | MM202       | MM203       | MM204        |
| PPSU | MM205       | MM206       | MM207        |