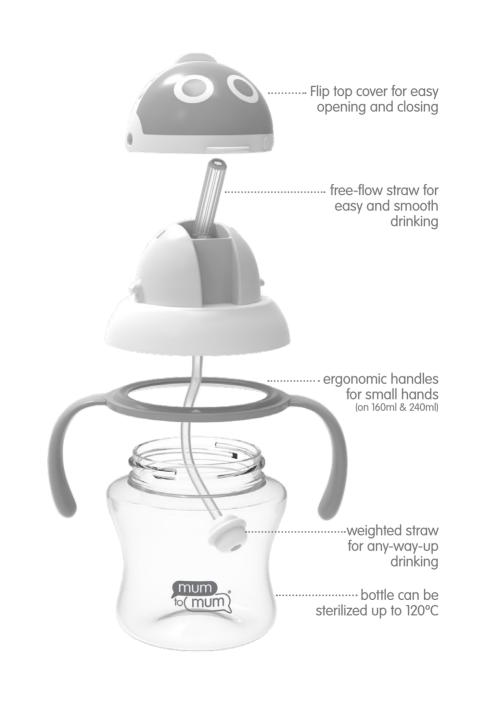

Space Robot Straw Cup

|      | 160ml / 5oz | 240ml / 8oz | 300ml / 10oz |
|------|-------------|-------------|--------------|
| PP   | MM202       | MM203       | MM204        |
| PPSU | MM205       | MM206       | MM207        |