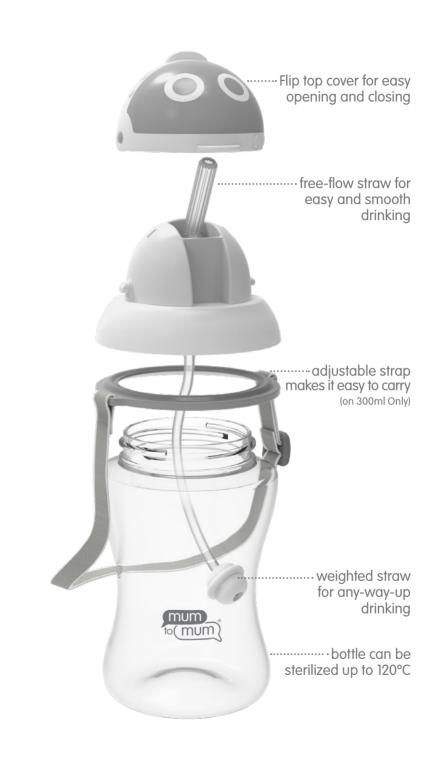

Space Robot Straw Cup

|      | 160ml / 5oz | 240ml / 8oz | 300ml / 10oz |
|------|-------------|-------------|--------------|
| PP   | MM202       | MM203       | MM204        |
| PPSU | MM205       | MM206       | MM207        |